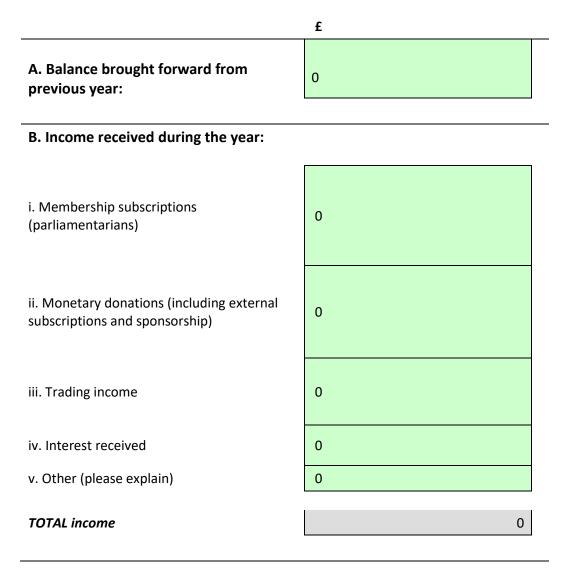

## C. Expenditure during the year:

| i. Employment costs (salaries, NI, pensions<br>costs )  | 0                                                                                              |
|---------------------------------------------------------|------------------------------------------------------------------------------------------------|
| ii. Costs of contractors and freelance staff            | 0                                                                                              |
| iii. Visits and events (UK)                             | AGM - Noel Coward Room Hire:<br>£190<br>House of Commons event -<br>Manifesto Launch £2,111.37 |
| iv. Visits and events (abroad)                          | 0                                                                                              |
| v. Cost of generating income                            | 0                                                                                              |
| vi. Office and communications costs                     | 0                                                                                              |
| vii. Other (please explain)<br><b>TOTAL expenditure</b> | 0<br>£2,301.37                                                                                 |
|                                                         |                                                                                                |
| D. Balance carried forward (A+ total B-<br>total C)     | -£2301.37                                                                                      |